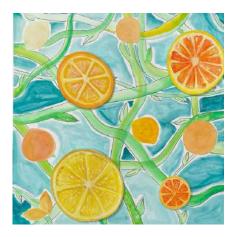

Using the theme of plants, the students took notes in the field, then developed the subject in 30 x 30 cm formats, discovering and exploring the rich chromatic potential offered by LINEL extra-fine gouaches.

## **VEGETAL VARIATIONS**

Exhibition organized by Lefranc Bourgeois

Congratulations to the selected students:

BIZET Roxane - RIGANETTO Sofia - BRUNET Constance -GARRIC Anaïs - COSTES Louise - DEWAELE Esther - PLATTES Linda - FLAMMAND Lou - PRINCE Elénore - TOUZE Mathilde -CLOSE Aoéra - BUKI Maéva - COUTANCEAU Charlotte -MOUILLEBOUCHE Juliette - MEYER Marianne - LEFEBVRE Marie - DUMONT Marilou - TAUPIN Emma - LAUDE Charlotte -LEFEVRE Camille - BOUGEANT Alexandre - FOKINA Mariia -VANDEWALLE Esther - RAINERI Louison -LELEU Anaïs - MOREAU Louise