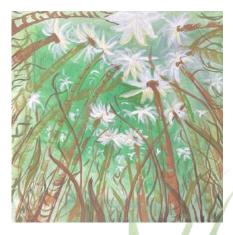

Using the theme of plants, the students took notes in the field, then developed the subject in 30 x 30 cm formats, discovering and exploring the rich chromatic potential offered by LINEL extra-fine gouaches.

## **VEGETAL VARIATIONS**

Exhibition organized by Lefranc Bourgeois

Congratulations to the selected students:

BIZET Roxane - RIGANETTO Sofia - BRUNET Constance -GARRIC Anaïs - COSTES Louise - DEWAELE Esther - PLATTES Linda - FLAMMAND Lou - PRINCE Elénore - TOUZE Mathilde -CLOSE Aoéra - BUKI Maéva - COUTANCEAU Charlotte -MOUILLEBOUCHE Juliette - MEYER Marianne - LEFEBVRE Marie - DUMONT Marilou - TAUPIN Emma - LAUDE Charlotte -LEFEVRE Camille - BOUGEANT Alexandre - FOKINA Mariia -VANDEWALLE Esther - RAINERI Louison -LELEU Anaïs - MOREAU Louise