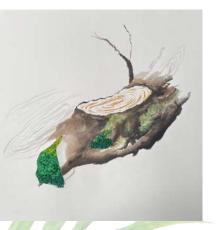

Using the theme of plants, the students took notes in the field, then developed the subject in 30 x 30 cm formats, discovering and exploring the rich chromatic potential offered by LINEL extra-fine gouaches.

## **VEGETAL VARIATIONS**

Exhibition organized by Lefranc Bourgeois

Congratulations to the selected students:

BIZET Roxane - RIGANETTO Sofia - BRUNET Constance -GARRIC Anaïs - COSTES Louise - DEWAELE Esther - PLATTES Linda - FLAMMAND Lou - PRINCE Elénore - TOUZE Mathilde -CLOSE Aoéra - BUKI Maéva - COUTANCEAU Charlotte -MOUILLEBOUCHE Juliette - MEYER Marianne - LEFEBVRE Marie - DUMONT Marilou - TAUPIN Emma - LAUDE Charlotte -LEFEVRE Camille - BOUGEANT Alexandre - FOKINA Mariia -VANDEWALLE Esther - RAINERI Louison -LELEU Anaïs - MOREAU Louise