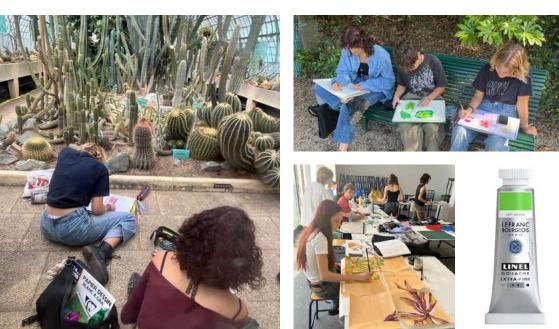

Three classes took part in the exercise: First-year Métiers d'Art students in the Ornament section (fresco, mosaic, stained glass), first-year Applied Arts students in the Visual Identity Graphics section, and secondyear students in the Events section.

Using the theme of plants, the students took notes in the field, then developed the subject in 30 x 30 cm formats, discovering and exploring the rich chromatic potential offered by LINEL extra-fine gouaches.