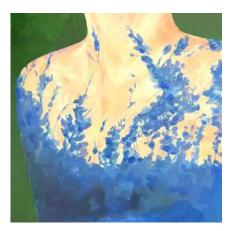

Using the theme of plants, the students took notes in the field, then developed the subject in 30 x 30 cm formats, discovering and exploring the rich chromatic potential offered by LINEL extra-fine gouaches.