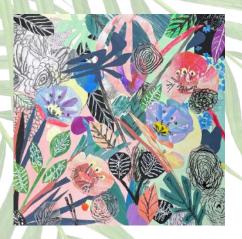

Using the theme of plants, the students took notes in the field, then developed the subject in 30 x 30 cm formats, discovering and exploring the rich chromatic potential offered by LINEL extra-fine gouaches.

## **VEGETAL VARIATIONS**

Exhibition organized by Lefranc Bourgeois

Congratulations to the selected students:

BIZET Roxane - RIGANETTO Sofia - BRUNET Constance -GARRIC Anaïs - COSTES Louise - DEWAELE Esther - PLATTES Linda - FLAMMAND Lou - PRINCE Elénore - TOUZE Mathilde -CLOSE Aoéra - BUKI Maéva - COUTANCEAU Charlotte -MOUILLEBOUCHE Juliette - MEYER Marianne - LEFEBVRE Marie - DUMONT Marilou - TAUPIN Emma - LAUDE Charlotte -LEFEVRE Camille - BOUGEANT Alexandre - FOKINA Mariia -VANDEWALLE Esther - RAINERI Louison -LELEU Anaïs - MOREAU Louise