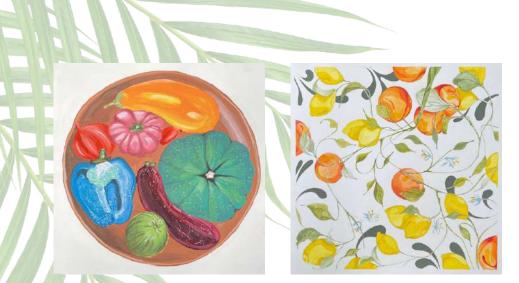

## The Lefranc Bourgeois team presents VEGETAL VARIATIONS

Linel gouache works by **students at ENS AAMA - Olivier de Serres** under the guidance of Christophe LAQUAY-RONEL, associate professor

November 15 to December 14, 2023

**CHARBONNEL SHOP** 13 Quai de Montebello, 75005 Paris

The "Variations Végétales" exhibition,

The result of a collaboration between the LINEL brand and ENS AAMA: Ecole Nationale Supérieure des Arts Appliqués et des Métiers d'Art Olivier de Serres, features a selection of thirty Linel gouache creations created by students at the school under the guidance of Christophe LAQUAY RONEL, associate professor at ENS AAMA and painter.

Using the theme of plants, the students took notes in the field, then developed the subject in 30 x 30 cm formats, discovering and exploring the rich chromatic potential offered by LINEL extra-fine gouaches.