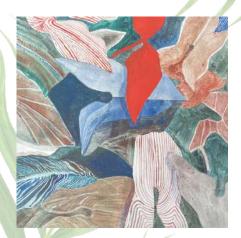

Using the theme of plants, the students took notes in the field, then developed the subject in 30 x 30 cm formats, discovering and exploring the rich chromatic potential offered by LINEL extra-fine gouaches.

## **VEGETAL VARIATIONS**

Exhibition organized by Lefranc Bourgeois

Congratulations to the selected students:

BIZET Roxane - RIGANETTO Sofia - BRUNET Constance -GARRIC Anaïs - COSTES Louise - DEWAELE Esther - PLATTES Linda - FLAMMAND Lou - PRINCE Elénore - TOUZE Mathilde -CLOSE Aoéra - BUKI Maéva - COUTANCEAU Charlotte -MOUILLEBOUCHE Juliette - MEYER Marianne - LEFEBVRE Marie - DUMONT Marilou - TAUPIN Emma - LAUDE Charlotte -LEFEVRE Camille - BOUGEANT Alexandre - FOKINA Mariia -VANDEWALLE Esther - RAINERI Louison -LELEU Anaïs - MOREAU Louise