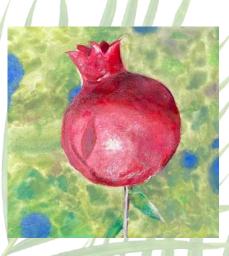

Using the theme of plants, the students took notes in the field, then developed the subject in 30 x 30 cm formats, discovering and exploring the rich chromatic potential offered by LINEL extra-fine gouaches.

## **VEGETAL VARIATIONS**

Exhibition organized by Lefranc Bourgeois

Congratulations to the selected students:

BIZET Roxane - RIGANETTO Sofia - BRUNET Constance -GARRIC Anaïs - COSTES Louise - DEWAELE Esther - PLATTES Linda - FLAMMAND Lou - PRINCE Elénore - TOUZE Mathilde -CLOSE Aoéra - BUKI Maéva - COUTANCEAU Charlotte -MOUILLEBOUCHE Juliette - MEYER Marianne - LEFEBVRE Marie - DUMONT Marilou - TAUPIN Emma - LAUDE Charlotte -LEFEVRE Camille - BOUGEANT Alexandre - FOKINA Mariia -VANDEWALLE Esther - RAINERI Louison -LELEU Anaïs - MOREAU Louise