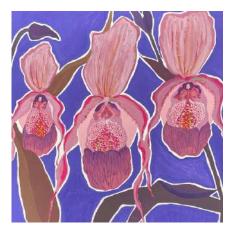

## The Lefranc Bourgeois team presents VEGETAL VARIATIONS

Linel gouache works by **students at ENS AAMA - Olivier de Serres** under the guidance of Christophe LAQUAY-RONEL, associate professor

November 15 to December 14, 2023

**CHARBONNEL SHOP** 13 Quai de Montebello, 75005 Paris

The "Variations Végétales" exhibition,

The result of a collaboration between the LINEL brand and ENS AAMA: Ecole Nationale Supérieure des Arts Appliqués et des Métiers d'Art Olivier de Serres, features a selection of thirty Linel gouache creations created by students at the school under the guidance of Christophe LAQUAY RONEL, associate professor at ENS AAMA and painter.

Using the theme of plants, the students took notes in the field, then developed the subject in 30 x 30 cm formats, discovering and exploring the rich chromatic potential offered by LINEL extra-fine gouaches.