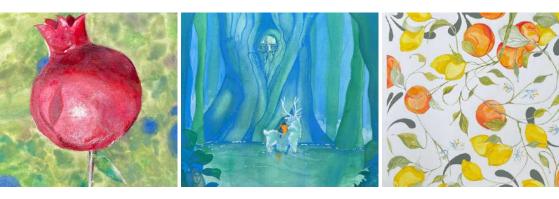

Using the theme of plants, the students took notes in the field, then developed the subject in 30 x 30 cm formats, discovering and exploring the rich chromatic potential offered by LINEL extra-fine gouaches.