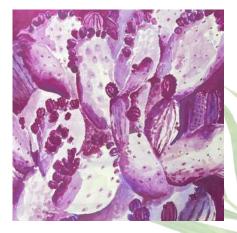

Using the theme of plants, the students took notes in the field, then developed the subject in 30 x 30 cm formats, discovering and exploring the rich chromatic potential offered by LINEL extra-fine gouaches.

## **VEGETAL VARIATIONS**

Exhibition organized by Lefranc Bourgeois

Congratulations to the selected students:

BIZET Roxane - RIGANETTO Sofia - BRUNET Constance -GARRIC Anaïs - COSTES Louise - DEWAELE Esther - PLATTES Linda - FLAMMAND Lou - PRINCE Elénore - TOUZE Mathilde -CLOSE Aoéra - BUKI Maéva - COUTANCEAU Charlotte -MOUILLEBOUCHE Juliette - MEYER Marianne - LEFEBVRE Marie - DUMONT Marilou - TAUPIN Emma - LAUDE Charlotte -LEFEVRE Camille - BOUGEANT Alexandre - FOKINA Mariia -VANDEWALLE Esther - RAINERI Louison -LELEU Anaïs - MOREAU Louise