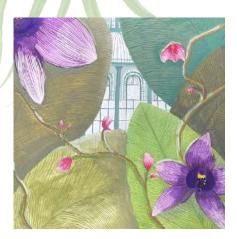

Using the theme of plants, the students took notes in the field, then developed the subject in 30 x 30 cm formats, discovering and exploring the rich chromatic potential offered by LINEL extra-fine gouaches.

## **VEGETAL VARIATIONS**

Exhibition organized by Lefranc Bourgeois

Congratulations to the selected students:

BIZET Roxane - RIGANETTO Sofia - BRUNET Constance -GARRIC Anaïs - COSTES Louise - DEWAELE Esther - PLATTES Linda - FLAMMAND Lou - PRINCE Elénore - TOUZE Mathilde -CLOSE Aoéra - BUKI Maéva - COUTANCEAU Charlotte -MOUILLEBOUCHE Juliette - MEYER Marianne - LEFEBVRE Marie - DUMONT Marilou - TAUPIN Emma - LAUDE Charlotte -LEFEVRE Camille - BOUGEANT Alexandre - FOKINA Mariia -VANDEWALLE Esther - RAINERI Louison -LELEU Anaïs - MOREAU Louise