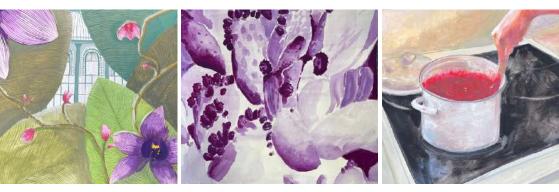

Using the theme of plants, the students took notes in the field, then developed the subject in 30 x 30 cm formats, discovering and exploring the rich chromatic potential offered by LINEL extra-fine gouaches.

et des métiers d'art

Did you know that Henri Matisse, the master and leader of Fauvism, loved Linel extra-fine gouache?

Today, this iconic paint inspires artists, illustrators, creators and designers the world over.