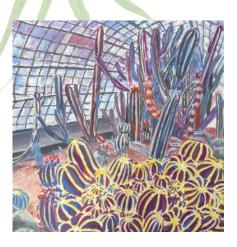

## The Lefranc Bourgeois team presents VEGETAL VARIATIONS

Linel gouache works by **students at ENS AAMA - Olivier de Serres** under the guidance of Christophe LAQUAY-RONEL, associate professor

November 15 to December 14, 2023

**CHARBONNEL SHOP** 13 Quai de Montebello, 75005 Paris

The "Variations Végétales" exhibition,

The result of a collaboration between the LINEL brand and ENS AAMA: Ecole Nationale Supérieure des Arts Appliqués et des Métiers d'Art Olivier de Serres, features a selection of thirty Linel gouache creations created by students at the school under the guidance of Christophe LAQUAY RONEL, associate professor at ENS AAMA and painter.

Using the theme of plants, the students took notes in the field, then developed the subject in 30 x 30 cm formats, discovering and exploring the rich chromatic potential offered by LINEL extra-fine gouaches.