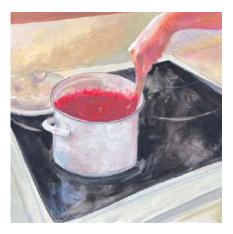

Using the theme of plants, the students took notes in the field, then developed the subject in 30 x 30 cm formats, discovering and exploring the rich chromatic potential offered by LINEL extra-fine gouaches.