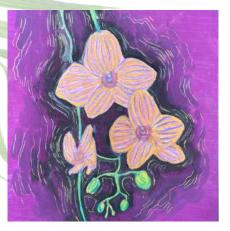

Using the theme of plants, the students took notes in the field, then developed the subject in 30 x 30 cm formats, discovering and exploring the rich chromatic potential offered by LINEL extra-fine gouaches.

## **VEGETAL VARIATIONS**

Exhibition organized by Lefranc Bourgeois

Congratulations to the selected students:

BIZET Roxane - RIGANETTO Sofia - BRUNET Constance -GARRIC Anaïs - COSTES Louise - DEWAELE Esther - PLATTES Linda - FLAMMAND Lou - PRINCE Elénore - TOUZE Mathilde -CLOSE Aoéra - BUKI Maéva - COUTANCEAU Charlotte -MOUILLEBOUCHE Juliette - MEYER Marianne - LEFEBVRE Marie - DUMONT Marilou - TAUPIN Emma - LAUDE Charlotte -LEFEVRE Camille - BOUGEANT Alexandre - FOKINA Mariia -VANDEWALLE Esther - RAINERI Louison -LELEU Anaïs - MOREAU Louise