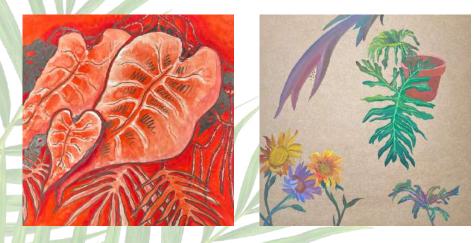

## The Lefranc Bourgeois team presents VEGETAL VARIATIONS

Linel gouache works by **students at ENS AAMA - Olivier de Serres** under the guidance of Christophe LAQUAY-RONEL, associate professor

November 15 to December 14, 2023

**CHARBONNEL SHOP** 13 Quai de Montebello, 75005 Paris

The "Variations Végétales" exhibition,

The result of a collaboration between the LINEL brand and ENS AAMA: Ecole Nationale Supérieure des Arts Appliqués et des Métiers d'Art Olivier de Serres, features a selection of thirty Linel gouache creations created by students at the school under the guidance of Christophe LAQUAY RONEL, associate professor at ENS AAMA and painter.

Using the theme of plants, the students took notes in the field, then developed the subject in 30 x 30 cm formats, discovering and exploring the rich chromatic potential offered by LINEL extra-fine gouaches.