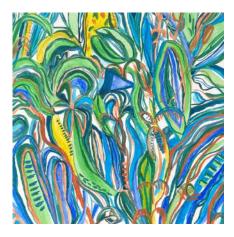

Using the theme of plants, the students took notes in the field, then developed the subject in 30 x 30 cm formats, discovering and exploring the rich chromatic potential offered by LINEL extra-fine gouaches.