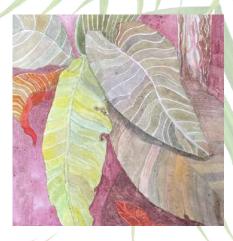

Using the theme of plants, the students took notes in the field, then developed the subject in 30 x 30 cm formats, discovering and exploring the rich chromatic potential offered by LINEL extra-fine gouaches.

## **VEGETAL VARIATIONS**

Exhibition organized by Lefranc Bourgeois

Congratulations to the selected students:

BIZET Roxane - RIGANETTO Sofia - BRUNET Constance -GARRIC Anaïs - COSTES Louise - DEWAELE Esther - PLATTES Linda - FLAMMAND Lou - PRINCE Elénore - TOUZE Mathilde -CLOSE Aoéra - BUKI Maéva - COUTANCEAU Charlotte -MOUILLEBOUCHE Juliette - MEYER Marianne - LEFEBVRE Marie - DUMONT Marilou - TAUPIN Emma - LAUDE Charlotte -LEFEVRE Camille - BOUGEANT Alexandre - FOKINA Mariia -VANDEWALLE Esther - RAINERI Louison -LELEU Anaïs - MOREAU Louise